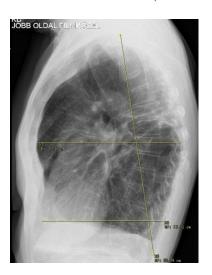

## Chest X-ray anatomical dimensions

## Dear Colleagues,

Please help the work of our Lung Transplantation Team by providing the following dimensions of the potetial donor.

It is necessary to facilitate the allocation process.

- sinus-sinus distance:
- apex-sinus distance (right):
- apex-sinus distance (left):
- D3
  SP: 34.14 cm o.p

- dorsal sinus-apex distance:
- sinus-sinus distace (above the diaphragm):
- sinus-sinus distance (above the hilus):

Thank you very much for your help!

HNBTS Organ Coordination Office and HBSTP - Semmelweis University Department of Thoracic Surgery